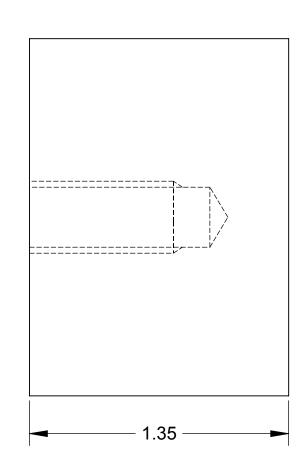

TOOL LIST

1/8 CENTER DRILL 5/16 DRILL 3/8-16 TAP

|     |               |                      |           |          |       |        |          |                      |                  | 1.35x1.368x1.86 1045 CRS                                                                                    |                                                                                                                     |                                                                                |         |           |        |                 |          |
|-----|---------------|----------------------|-----------|----------|-------|--------|----------|----------------------|------------------|-------------------------------------------------------------------------------------------------------------|---------------------------------------------------------------------------------------------------------------------|--------------------------------------------------------------------------------|---------|-----------|--------|-----------------|----------|
|     |               |                      |           |          |       | QTY    |          | PART NUMBER          | ITEM DESCRIPTION |                                                                                                             |                                                                                                                     |                                                                                |         |           | ITEM   |                 |          |
|     |               |                      |           |          |       |        |          |                      |                  |                                                                                                             |                                                                                                                     | PAR                                                                            | TS LIST |           |        |                 |          |
|     |               |                      |           |          |       |        |          | NONI  HEAT TREATMENT | E                | EXCEPT AS NOTED: ALL CORNERS MUST BE AS FOLLOWS INSIDE: 1.3 X 45° OR 1.3 R MAX. OUTSIDE: 0.8 X 45° OR 1.3 R | EXCEPT AS NOTED: ALL DIMENSIONS IN METRIC TOLERANCE DECIMAL .0 ±0.8 .00 ±0.4 .000 ±0.13 .0000 ±0.013 ANGULAR ±0°30° | HURCO COMPANIES, INC. INDIANAPOLIS, IN 46268 U.S.A.  DESCRIPTION  BLOCK, PIVOT |         |           |        |                 |          |
|     |               |                      |           | $\dashv$ |       | +      |          | NONE                 | E                |                                                                                                             |                                                                                                                     | DRAWN<br>BMK                                                                   | 12/16/1 | CHECKED . | DATE . | APPROVED .      | DATE .   |
| Α   |               | ORIGINAL RELEASE     | -         | -        | -     | -      |          | FIRST USED ON        |                  | EXCEPT AS NOTED:<br>WELDING TOLERANCE                                                                       | THIRD ANGLE PROJECTION                                                                                              | SCALE 2:1                                                                      | SIZE    | DRAWING   |        | sнт<br><b>1</b> | REV.     |
| REV | E.C.N.<br>NO. | REVISION DESCRIPTION | REV<br>BY | OATE C   | HK DA | ATE AF | PPD DATE | APP                  | S                | MUST BE<br>AS FOLLOWS<br>±3                                                                                 |                                                                                                                     | UNIT OF MEAS.                                                                  | B       | INT       | RO-7   | 7 OF 1          | <b>A</b> |