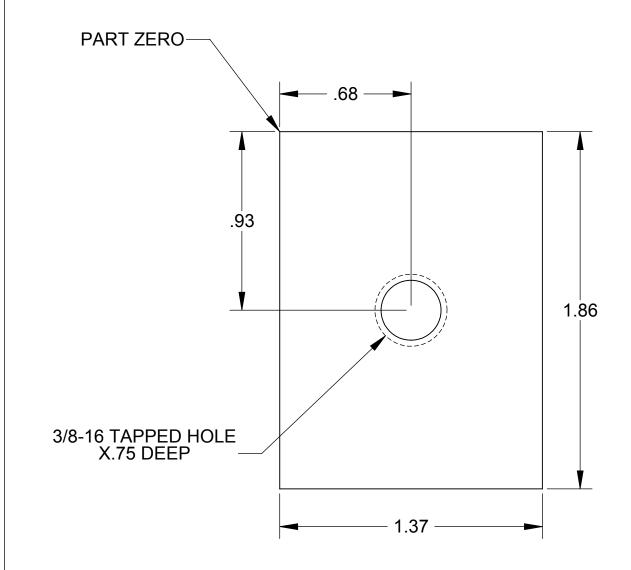

TOOL LIST

1/8 CENTER DRILL 5/16 DRILL 3/8-16 TAP

|     |               |                      |           |          |       |        |          |                      |                  | 1.35x1.368x1.86 1045 CRS                                                                                    |                                                                                                                     |                                                                                |         |           |        |                 |          |
|-----|---------------|----------------------|-----------|----------|-------|--------|----------|----------------------|------------------|-------------------------------------------------------------------------------------------------------------|---------------------------------------------------------------------------------------------------------------------|--------------------------------------------------------------------------------|---------|-----------|--------|-----------------|----------|
|     |               |                      |           |          |       | QTY    |          | PART NUMBER          | ITEM DESCRIPTION |                                                                                                             |                                                                                                                     |                                                                                |         |           | ITEM   |                 |          |
|     |               |                      |           |          |       |        |          |                      |                  |                                                                                                             |                                                                                                                     | PAR                                                                            | TS LIST |           |        |                 |          |
|     |               |                      |           |          |       |        |          | NONI  HEAT TREATMENT | E                | EXCEPT AS NOTED: ALL CORNERS MUST BE AS FOLLOWS INSIDE: 1.3 X 45° OR 1.3 R MAX. OUTSIDE: 0.8 X 45° OR 1.3 R | EXCEPT AS NOTED: ALL DIMENSIONS IN METRIC TOLERANCE DECIMAL .0 ±0.8 .00 ±0.4 .000 ±0.13 .0000 ±0.013 ANGULAR ±0°30° | HURCO COMPANIES, INC. INDIANAPOLIS, IN 46268 U.S.A.  DESCRIPTION  BLOCK, PIVOT |         |           |        |                 |          |
|     |               |                      |           | $\dashv$ |       | +      |          | NONE                 | E                |                                                                                                             |                                                                                                                     | DRAWN<br>BMK                                                                   | 12/16/1 | CHECKED . | DATE . | APPROVED .      | DATE .   |
| Α   |               | ORIGINAL RELEASE     | -         | -        | -     | -      |          | FIRST USED ON        |                  | EXCEPT AS NOTED:<br>WELDING TOLERANCE                                                                       | THIRD ANGLE PROJECTION                                                                                              | SCALE 2:1                                                                      | SIZE    | DRAWING   |        | sнт<br><b>1</b> | REV.     |
| REV | E.C.N.<br>NO. | REVISION DESCRIPTION | REV<br>BY | OATE C   | HK DA | ATE AF | PPD DATE | APP                  | S                | MUST BE<br>AS FOLLOWS<br>±3                                                                                 |                                                                                                                     | UNIT OF MEAS.                                                                  | B       | INT       | RO-7   | 7 OF 1          | <b>A</b> |